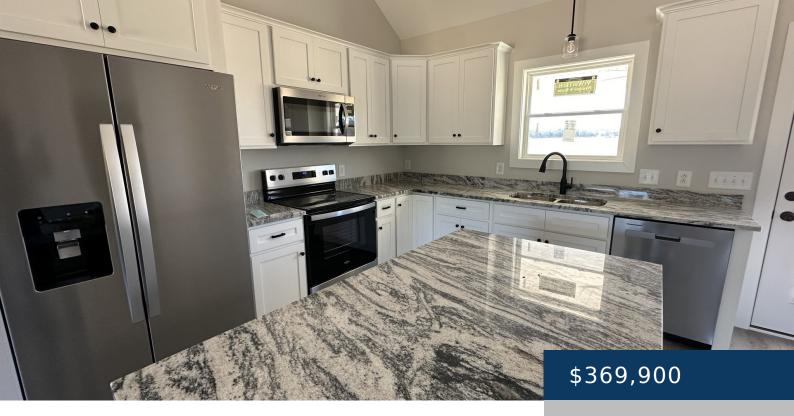

## 2076 HIGHWAY 259, PORTLAND, TN, US,

https://therealtorken.com

This 3 bedroom 2 bath New Construction home features an open floorplan with split bedrooms for privacy. Island in the kitchen with granite countertops and pantry off the dining area. Primary suite features double vanities and a large 10x7 walk in closet. Covered front and back porches. Move in Ready! BUILDER INCENTIVES - Builder has [...]

## **Rooms**

| Room type   | Dimensions |
|-------------|------------|
| Bedroom 1   | 14x13      |
| Bedroom 2   | 11x10      |
| Bedroom 3   | 12x11      |
| Dining Room | 13x8       |
| Kitchen     | 13x11      |
| Living Room | 18x14      |

## **Amenities & Features**

Waterfront available: No GarageYN: No

AttachedGarageYN: No FireplaceYN: No

**PoolPrivateYN:** No **Utilities:** Electricity Available, Water Available

Amenities: Dishwasher, Microwave, Refrigerator