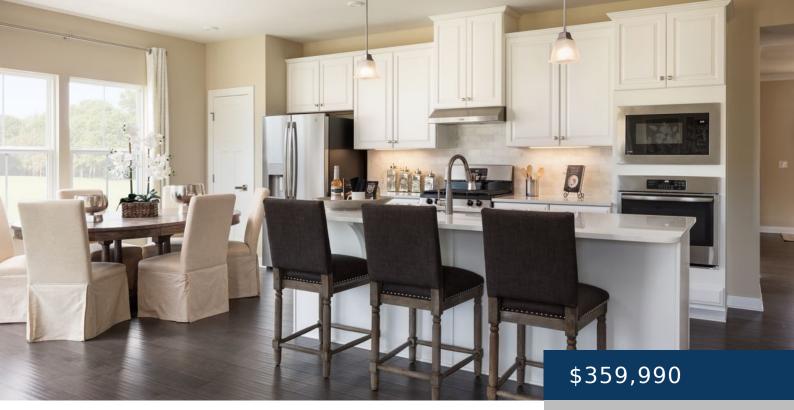

## 2083 HUNTINGTON LANE, PLEASANT VIEW, TN, US,

https://therealtorken.com

Bramante Ranch floor plan-first floor primary bedroom! Brand new community Derby Meadows in Pleasant View, TN! A scenic community with spacious floorplans, upgraded finishes, and community amenities; dog park and pool – all just 2 miles from I-24 & nestled between Nashville & Clarksville. Beautiful community, flat lots, a product lineup that offers single-level living, [...]

## Rooms

| Room type   | Dimensions |
|-------------|------------|
| Bedroom 2   | 11x11      |
| Dining Room | 14x10      |
| Kitchen     | 14x12      |
| Living Room | 16x14      |
| Bedroom 1   | 15x13      |
| Bedroom 3   | 13x10      |