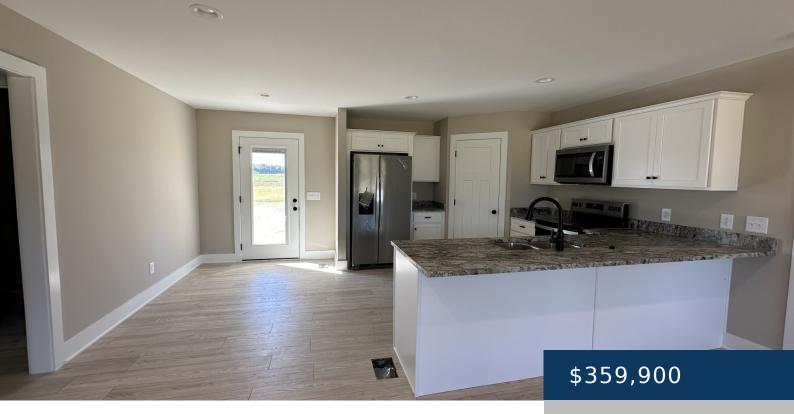

## 2084 HIGHWAY 259, PORTLAND, TN, US,

https://therealtorken.com

This New Construction 3 bedroom 2 bath home features an open floorplan with split bedrooms for privacy. Kitchen features granite countertops with a corner pantry and a bar for extra seating. Primary suite has double vanities with his and her closets. Covered front and back porches. Move in Ready! BUILDER INCENTIVES - Builder has \$7k [...]

## **Rooms**

| Room type   | Dimensions |
|-------------|------------|
| Bedroom 1   | 14x12      |
| Bedroom 2   | 13x10      |
| Bedroom 3   | 12x10      |
| Dining Room | 10x8       |
| Kitchen     | 13x10      |
| Living Room | 17×14      |