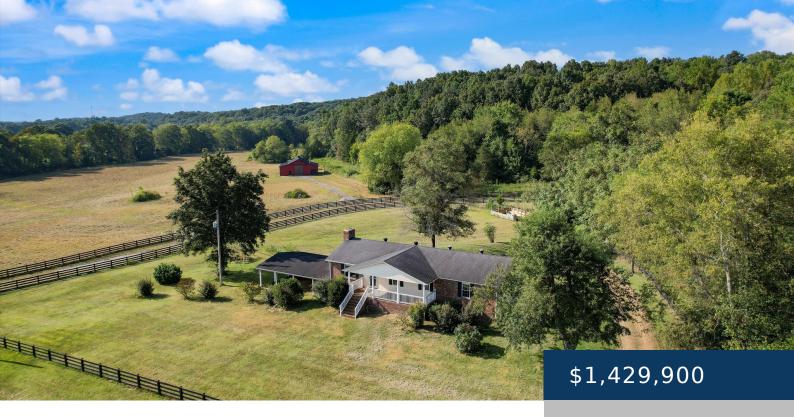

## 2085 HIGHWAY 52, PORTLAND, TN, US,

https://therealtorken.com

Beautiful renovated 3 bedroom, 2 bath home. Open Floor plan. Kitchen island, stainless appliances. Large primary suite. Huge Deck, Covered Front Porch, Unfinished partial basement. Beautifully built Newer barn, Newer partial fencing, Newer gates. Pituresque 47.98 plus acres. Home is on 1st Tract and 46.8 acres on 2nd Tract. Both being sold together.

- 3 heds
- 2 haths
- Residential
- Single Family Residence
- Active
- 1950 sq ft