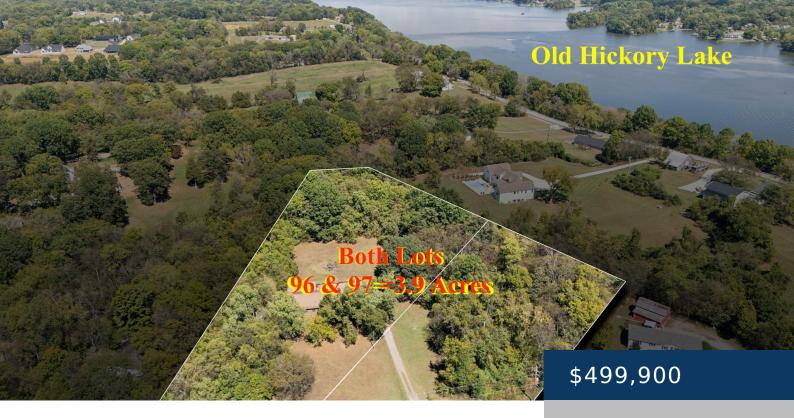

## 210 CROSSWINDS DR, MOUNT JULIET, TN, US,

https://therealtorken.com

For Sale is 3.9 Acres of Prime Building Opportunity Off Saundersville Ferry Rd Near Old Hickory Lake in One of the Top Rated School Systems in ALL of Wilson County for Under \$500k! Build New on Lot 96 (house) and sell Lot 97 (Residential Lot), or Perform Additional Soils Evaluation on Lot 97 (Res. Lot) [...]