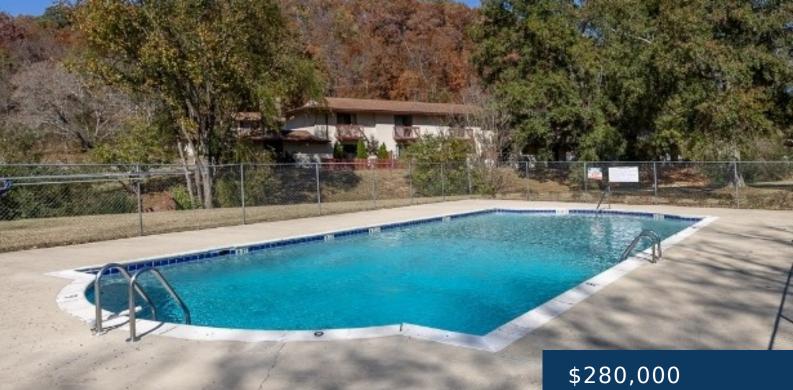

## 210 OLD HICKORY BLVD, NASHVILLE, TN, US, https://therealtorken.com

RENOVATED 2 BED 2 FULL BATH FLAT CONDO IN BELLEVUE. WALKING DISTANCE TO SHOPS. WALKING TRAILS, LARGE BEDROOMS. GRANTIE COUNTERTOPS, SS APPLIANCES, REFRIGERATOR, STACKABLE WASHER AND DRYER STAYS, ROOF REPLACED IN 2018 PER HOA. CLUBHOUSE, COMMUNITY POOL. EASY ACCESS TO I4O AND DOWNTOWN BELLEVUE. GREAT LOCATION!!!!!!! MOVE IN READY.

## **Amenities & Features**

| Waterfront available: No                          | GarageYN: No                                                 |
|---------------------------------------------------|--------------------------------------------------------------|
| AttachedGarageYN: No                              | FireplaceYN: No                                              |
| PoolPrivateYN: Yes                                | Security Features: Fire Alarm                                |
| ExteriorFeatures: Storage                         | PoolFeatures: In Ground                                      |
| Utilities: Electricity Available, Water Available | <b>Amenities:</b> Dishwasher, Dryer, Refrigerator,<br>Washer |