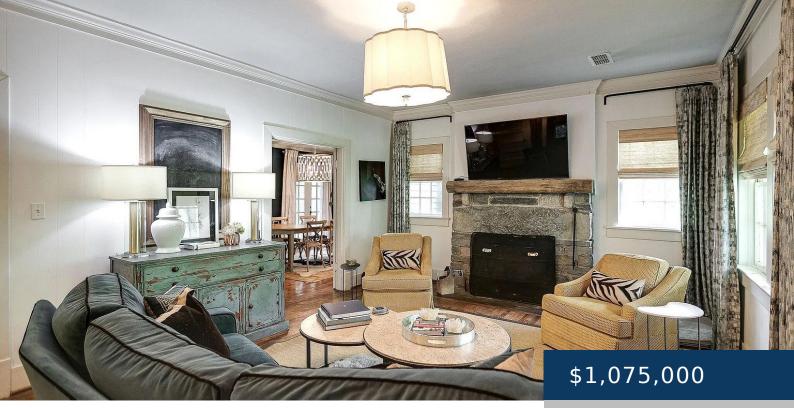

#### 212 LEWISBURG AVE, FRANKLIN, TN, US,

https://therealtorken.com

Beautiful "Half Log" home in Historic Downtown Franklin \* Short walking distance to 5 points and the square to all your favorites restaurants and shops \* Short walk to the Eastern Flank Battlefield Park \* Previously accepted renovation / addition renderings approved by the Historic Zoning Commission in 2021 \* Wonderful backyard

### Rooms

| Room type   | Dimensions |
|-------------|------------|
| Bedroom 1   | 13x12      |
| Dining Room | 18x12      |
| Bedroom 2   | 12x12      |
| Kitchen     | 19x9       |
| Bedroom 3   | 15x12      |
| Living Room | 19x14      |