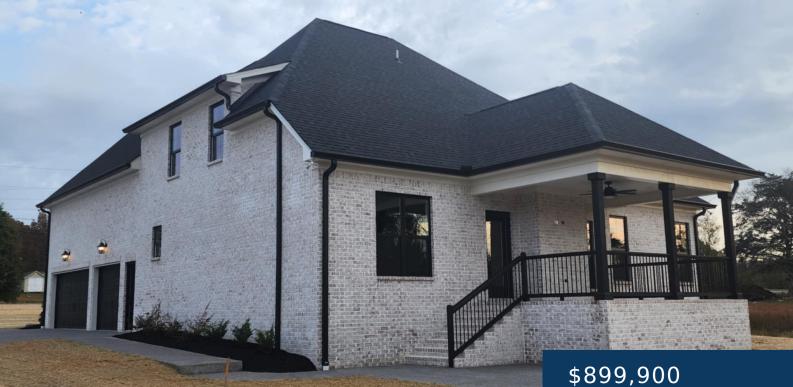

## 2120 HAMILTON CHAMBERS RD, LEBANON, TN, US,

https://therealtorken.com

This stunning property features a spacious eat-in kitchen equipped with a stylish island, double ovens, a cooktop, and sleek stainless steel appliances. The solid surface countertops and pantry offer both functionality and elegance, while the exquisite trimwork adds a touch of sophistication throughout. Retreat to the luxurious primary bedroom suite, complete with a generous walk-in [...]

## **Building Details**

Cooling features: Central Air NewConstructionYN: Yes Basement: Crawl Space Parking: Attached ParkingTotal: 3 Heating: Central, Electric Exterior material: Brick