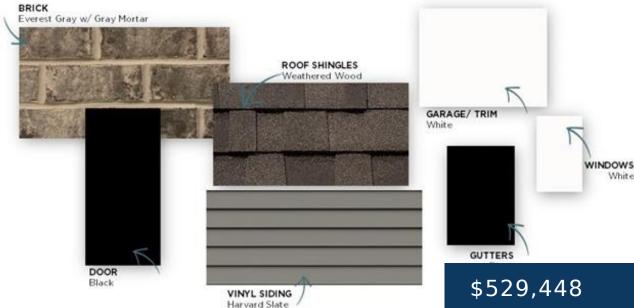

## **Building Details**

**Cooling features:** Electric, Central Air **ParkingTotal:** 2

NewConstructionYN: Yes Heating: Central, Electric

Basement: Slab Exterior material: Brick, Vinyl Siding

**Roof:** Asphalt **Parking:** Attached - Front, Concrete, Driveway