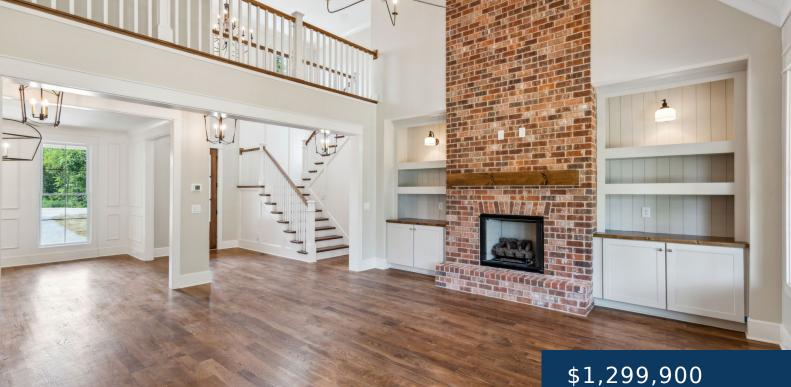

# **Building Details**

Cooling features: Central Air NewConstructionYN: Yes Basement: Crawl Space **Roof:** Shingle

ParkingTotal: 3 Heating: Central Exterior material: Brick, Fiber Cement Parking: Attached - Side

## AttachedGarageYN: No

PoolPrivateYN: No

Wet Bar

Utilities: Water Available

**Features:** Bookcases, Built-in Features, Ceiling Fan(s), Entry Foyer, Gas, High Ceilings, Living Room, Open Floorplan, Pantry, Primary Bedroom Main Floor, Storage,

#### GarageYN: Yes

FireplaceYN: Yes

**Security Features:** Smoke Detector(s)

**Amenities:** Dishwasher, Disposal, ENERGY STAR Qualified Appliances, Microwave, Stainless Steel Appliance(s)