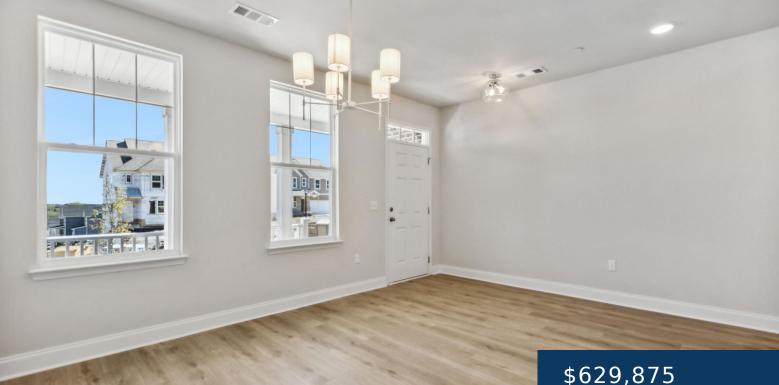

#### 216 MERIDIAN DRIVE, SMYRNA, TN, US,

https://therealtorken.com

The Savoy home plan offers an inviting kitchen that is the heart of the home. Featuring an abundance of countertop space, cabinet storage, a walk-in pantry, and a stunning island that overlooks a spacious family room, this home plan is ready to host your next gathering with family and friends. A guest retreat with full [...]

## \$629,875

### Rooms



|             | Room type | Dimensions |
|-------------|-----------|------------|
| Bedroom 1   |           | 21x16      |
| Bedroom 2   |           | 16x11      |
| Bedroom 3   |           | 15x11      |
| Bedroom 4   |           | 14x14      |
| Dining Room |           | 13x11      |
| Kitchen     |           | 28x11      |
| Living Room |           | 15x22      |

# **