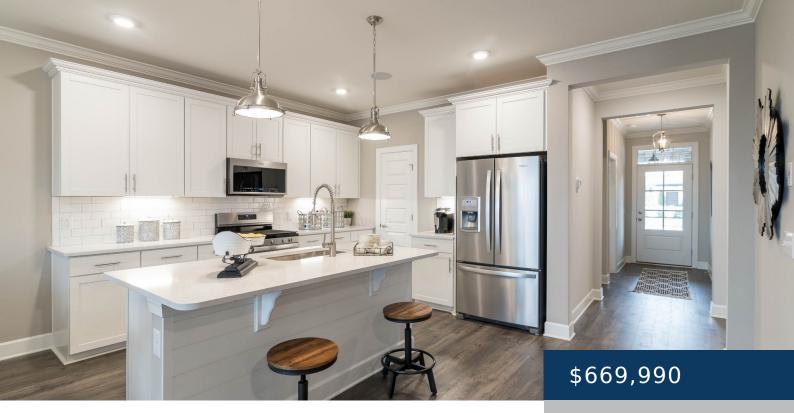

## 217 PIN HIGH DRIVE, MOUNT JULIET, TN, US,

https://therealtorken.com

This beautiful Ashford plan has it all with 3 bedrooms and 2.5 bathrooms! The downstairs features a cozy office, sun lit morning room with uncovered patio extension and upgraded white cabinets! This home is estimated to be completed in November. Gourmet kitchen, shiplap fireplace, oversized bonus room for entertaining, and so many upgrades included. Zoned [...]

## **Rooms**

| Roc         | om type | Dim   | nensions |
|-------------|---------|-------|----------|
| Bedroom 1   |         | 15x17 |          |
| Bedroom 3   |         | 12x12 |          |
| Bonus Room  |         | 14x21 |          |
| Dining Room |         | 17x8  |          |
| Kitchen     |         | 12x14 |          |
| Living Room |         | 20x16 |          |
| Bedroom 2   |         | 11x14 |          |