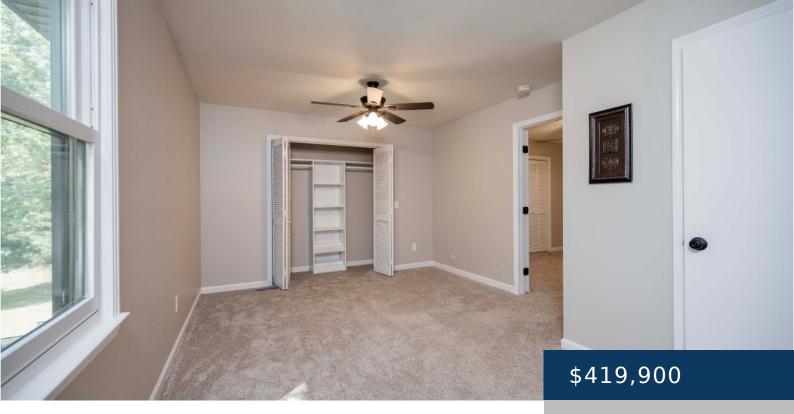

- carpet, [...]
  - Rooms

|             | Room type | ]     | Dimensions |
|-------------|-----------|-------|------------|
| Bedroom 1   |           | 12x17 |            |
| Bedroom 2   |           | 13x11 |            |
| Bedroom 3   |           | 13x10 |            |
| Bedroom 4   |           | 13x10 |            |
| Bonus Room  |           | 16x23 |            |
| Kitchen     |           | 12x14 |            |
| Living Room |           | 22x11 |            |