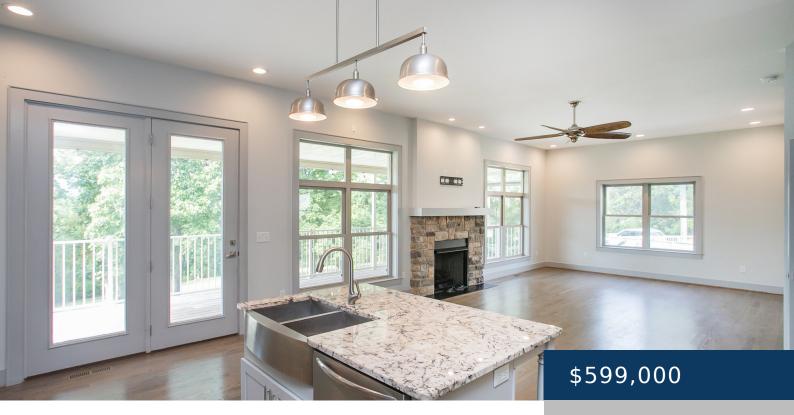

## **Rooms**

| Room type   | Dimensions |
|-------------|------------|
| Bedroom 1   | 14x13      |
| Bedroom 2   | 15x11      |
| Bedroom 3   | 14x12      |
| Bonus Room  | 18x19      |
| Kitchen     | 11x15      |
| Living Room | 24x14      |

## **Amenities & Features**

Waterfront available: No GarageYN: No AttachedGarageYN: No FireplaceYN: Yes

PoolPrivateYN: No

Amenities: Dishwasher, Disposal, Ice Maker,

Microwave, Refrigerator, Stainless Steel

Appliance(s)

FireplaceYN: Yes

**Utilities:** Water Available, Cable Connected

**Features:** Ceiling Fan(s), Great Room, High Ceilings, High Speed Internet, Kitchen Island, Open Floorplan, Primary Bedroom Main Floor,