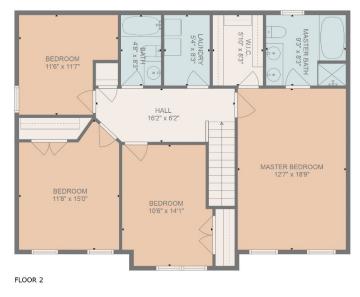

#### Rooms

|             | Room type |       | Dimensions |
|-------------|-----------|-------|------------|
| Bedroom 1   |           | 19x13 |            |
| Bedroom 2   |           | 14x11 |            |
| Bedroom 3   |           | 14x12 |            |
| Den         |           | 13x25 |            |
| Dining Room |           | 10x13 |            |
| Kitchen     |           | 10x13 |            |
| Living Room |           | 13x13 |            |