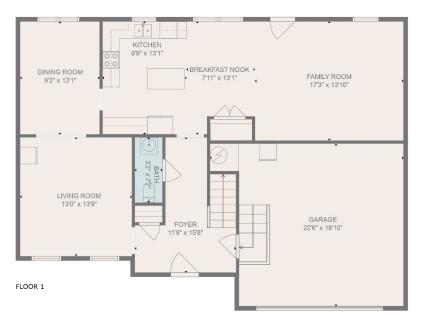

#### Rooms

|             | Room type |       | Dimensions |
|-------------|-----------|-------|------------|
| Bedroom 1   |           | 19x13 |            |
| Bedroom 2   |           | 14x11 |            |
| Bedroom 3   |           | 14x12 |            |
| Den         |           | 13x25 |            |
| Dining Room |           | 10x13 |            |
| Kitchen     |           | 10x13 |            |
| Living Room |           | 13x13 |            |