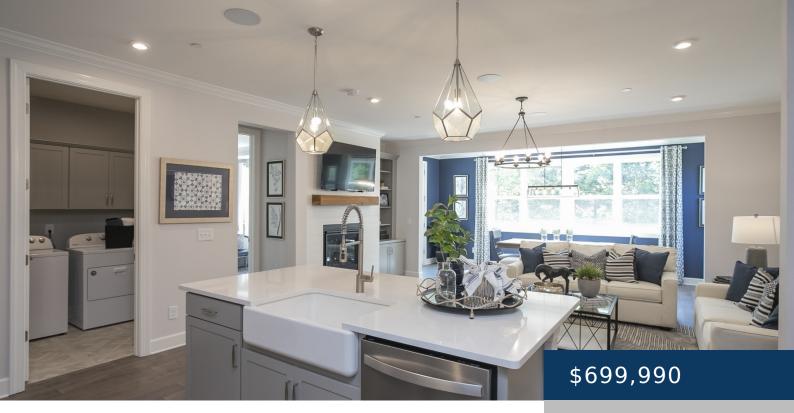

## 225 PIN HIGH DRIVE, MOUNT JULIET, TN, US,

https://therealtorken.com

Home estimated to be completed in September. The Landon is a gorgeous 4-bedroom, 3.5- bath home features morning room (sunroom) primary bedroom and office downstairs, ideal for anyone seeking a luxurious open-concept living space in a brandnew community. Amenities will include a pool, a clubhouse with fitness center, putting green, sport court (basketball/pickleball), and playground. [...]

## Rooms

|             | Room type | Dimension | 5 |
|-------------|-----------|-----------|---|
| Bedroom 1   |           | 17x14     |   |
| Bedroom 2   |           | 12x16     |   |
| Bedroom 4   |           | 14x11     |   |
| Bedroom 3   |           | 12x14     |   |
| Bonus Room  |           | 18x13     |   |
| Dining Room |           | 12x13     |   |
| Kitchen     |           | 13x11     |   |
| Living Room |           | 20x14     |   |

## **Amenities & Features**

Waterfront available: No AttachedGarageYN: Yes

PoolPrivateYN: No

Amenities: Dishwasher, Disposal, ENERGY STAR

Qualified Appliances, Microwave

**GarageYN:** Yes **FireplaceYN:** Yes