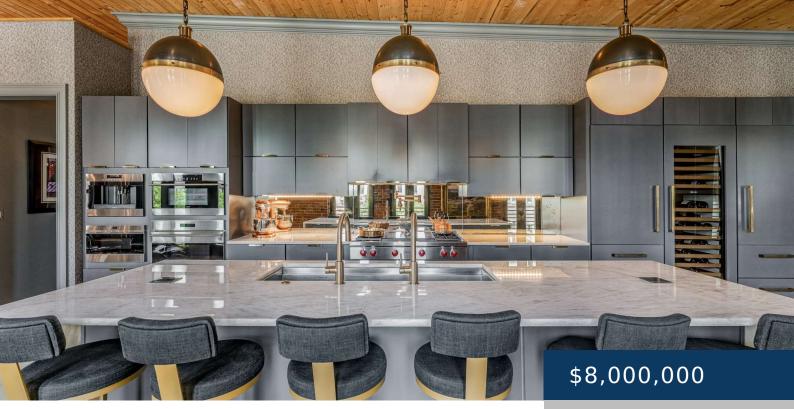

#### Rooms

| Room type   | Dimensions |
|-------------|------------|
| Bedroom 1   | 17x14      |
| Bedroom 2   | 11x12      |
| Bedroom 3   | 11x12      |
| Bedroom 4   | 12x10      |
| Den         | 9x11       |
| Dining Room |            |
| Kitchen     | 28x15      |
| Living Room | 26x25      |