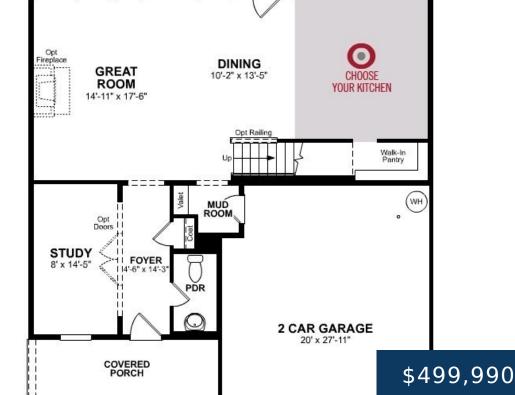

## 2295 KEMP DR, HERMITAGE, TN, US,

https://therealtorken.com

Come check out Overlook at Aarons Cress!! The Savannah is a 2295 sq ft plan including 3 BR/2.5 BA, open kitchen, dining room, study, and loft, with an optional morning room or covered patio! Come personalize your home with our choice options and tons of upgrade options at our design center! The Overlook at Aarons [...]

## **Rooms**

- 2 haths
- Residentia
- Single Family Residence
- Active
- 2295 sq ft

| Room type   | Dimensions |
|-------------|------------|
| Bedroom 1   | 14x13      |
| Bedroom 2   | 12x12      |
| Bedroom 3   | 12x13      |
| Dining Room | 10x14      |
| Kitchen     | 13x14      |
| Living Room | 15x18      |