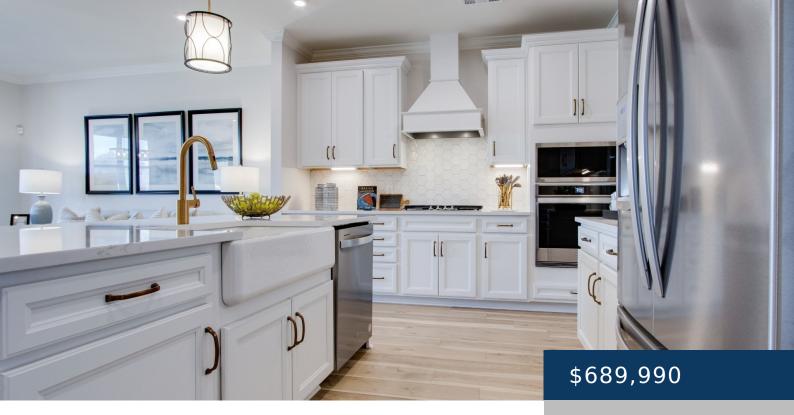

## 230 PIN HIGH DRIVE, MOUNT JULIET, TN, US,

https://therealtorken.com

This Landon is a gorgeous 4-bedroom, 3.5- bath home features morning room (sunroom) primary bedroom and office downstairs, ideal for anyone seeking a luxurious open-concept living space in a brand-new community. Amenities will include a pool, a clubhouse with fitness center, putting green, sport court (basketball/pickleball), and playground. Ask about our Mortgage Choice program.

## **Amenities & Features**

Waterfront available: No AttachedGarageYN: Yes

PoolPrivateYN: No

Amenities: Dishwasher, Disposal, ENERGY STAR

Qualified Appliances, Microwave

**GarageYN:** Yes **FireplaceYN:** Yes