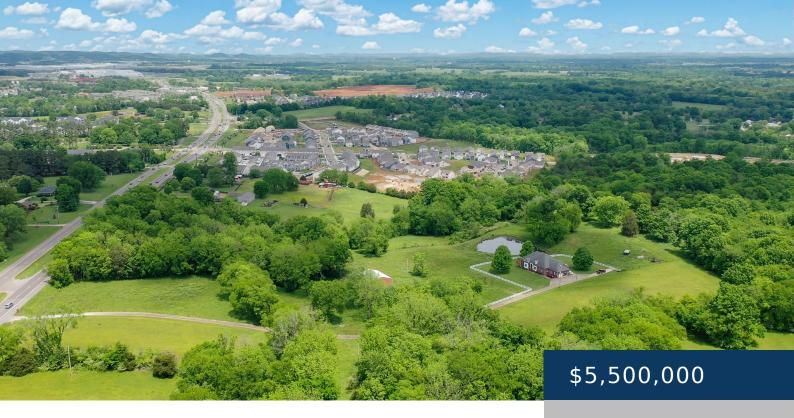

## 2312 NASHVILLE HWY, COLUMBIA, TN, US,

https://therealtorken.com

Highly visible Nashville Hwy property convenient to Spring Hill and Columbia with access to all public utilities, and city sewer. 21.38 +/- acres of development potential. 498 feet of Nashville Hwy road frontage. This property lies next to the Lennar Drumright development. Tremendous development potential. Property is being sold for development potential only. There will [...]