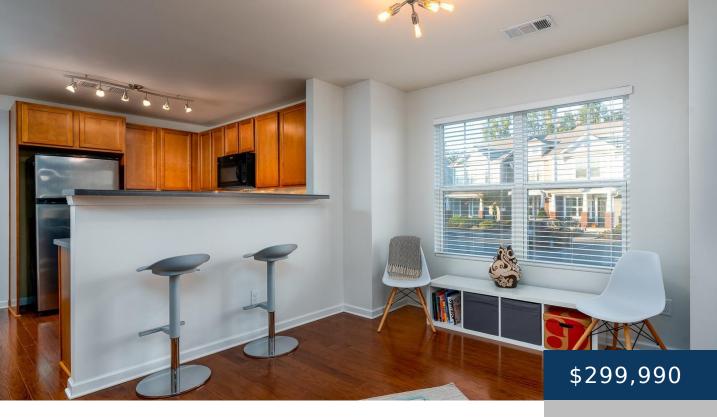

## 233 KILLIAN WAY, MOUNT JULIET, TN, US,

https://therealtorken.com

Amazing Shadow Creek END UNIT townhome! TWO master suites! Oversized bedrooms each with own bath. Open floor plan, Amazing kitchen with tons of cabinet and counter top space! Room for an office off of kitchen~ Patio~ Walk to shopping, restaurants, or schools!

## Rooms

| Room type   | Dimensions |
|-------------|------------|
| Bedroom 1   | 17x11      |
| Bedroom 2   | 12x12      |
| Dining Room | 13x8       |
| Kitchen     | 10x8       |
| Living Room | 21x12      |