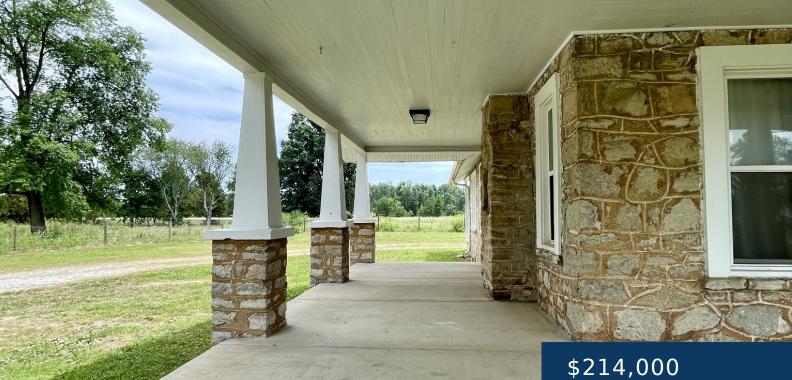

## 233 SHELTON DR, SAINT JOSEPH, TN, US,

https://therealtorken.com

This well maintained rock home is surrounded by spacious covered porches. With 2 bedrooms and 1 full bath, you will also find an extra room on the main floor currently used as a bedroom, with a closet in the hall. New black stainless appliances remain with the home and upstairs you will find a great [...]

## **Building Details**

Cooling features: Central Air, Wall/Window Unit(s)NewConstructionYN: NoHeating: CentralBasement: Crawl SpaceExterior material: StoneRoof: Metal