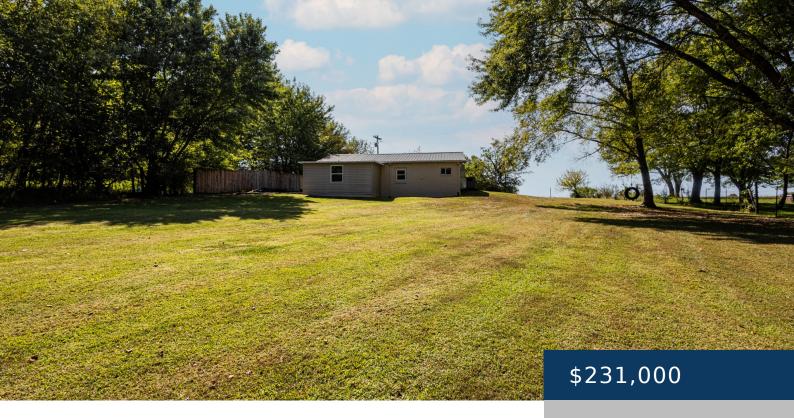

## 2338 PLEASANT GROVE RD, WESTMORELAND, TN, US,

https://therealtorken.com

Enjoy the country setting while being only minutes to everything -Portland, Gallatin and Lafayette within 30mins/ Bowling Green within 40mins. Newly painted exterior, fresh landscaping and new concrete driveway entrance with fresh gravel. This cute two bedroom one bath home is situated on 0.58 acres. All tile floors, no carpet. Newer Windows. Washer, Dryer and [...]

## **Building Details**

Cooling features: Central Air, Electric ArchitecturalStyle: Cottage

**NewConstructionYN: No** Heating: Central, Electric

Basement: Slab Exterior material: Brick, Vinyl Siding

Roof: Metal