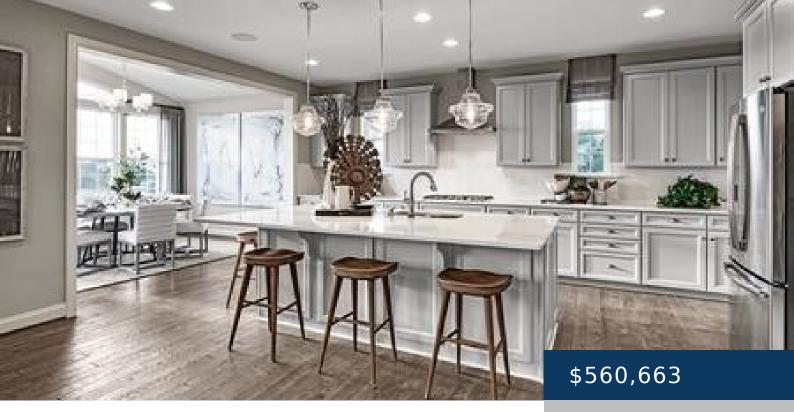

## 2351 WILLIAMSPORT LANDING, COLUMBIA, TN, US,

https://therealtorken.com

Special Financing fixed rates below average and 2/1 Buydown (Call for details) Love to entertain. The Hopewell's open great room and dining area are Ideal for gathering with friends and family, while the adjacent Gourmet kitchen with HUGE island allows you to interact with guests without interrupting meal prep. This home features a main level [...]

## Rooms

|             | Room type | Di    | mensions |
|-------------|-----------|-------|----------|
| Bedroom 1   |           | 14x16 |          |
| Bedroom 2   |           | 12x13 |          |
| Bedroom 3   |           | 12x10 |          |
| Bedroom 4   |           | 11x12 |          |
| Bonus Room  |           | 16x16 |          |
| Kitchen     |           | 17x15 |          |
| Living Room |           | 17x15 |          |