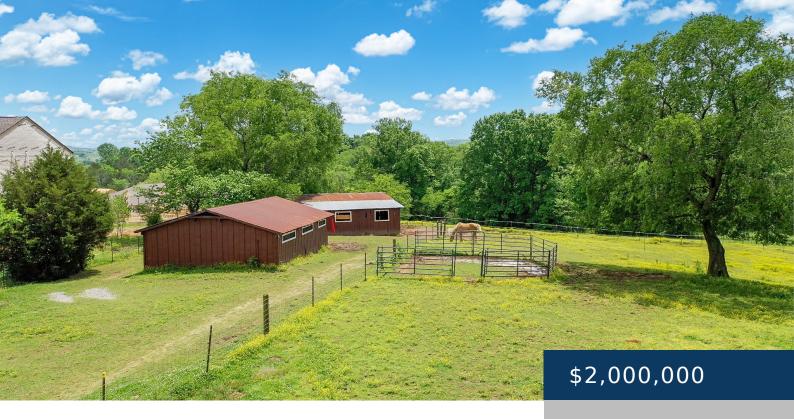

## 2358 NASHVILLE HWY, COLUMBIA, TN, US,

https://therealtorken.com

Highly visible Nashville Hwy property convenient to Spring Hill and Columbia with access to all public utilities, and city sewer. 4 acres of development potential. 230 feet of Nashville Hwy road frontage. This property lies next to the Lennar Drumright development. There is a 6 bedroom 3 bathroom home. Property has a nice barn, and [...]