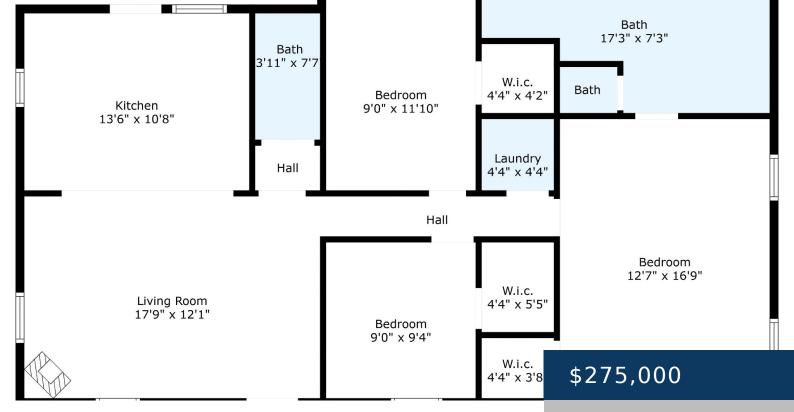

## 237 COOPER LN, SMITHVILLE, TN, US,

https://therealtorken.com

Nature lover's paradise near Center Hill Lake! Imagine sipping coffee and from your porch nestled amongst deer, birds and all nature's abundance. This quaint cabin is perched at the top of a hill in a small neighborhood just minutes from Holmes Creek recreational area and boat launch. If you are an avid fisherman/woman or looking [...]

- 3 hode
- 2 haths
- Residential
- Single Family Residence
- Active
- 958 sq ft

## **Rooms**





## **Building Details**

**Cooling features:** Central Air **ArchitecturalStyle:** Cottage

**NewConstructionYN: No Heating:** Central

Basement: Crawl Space Exterior material: Hardboard Siding

Roof: Steel

## **Amenities & Features**

Waterfront available: No **GarageYN:** No AttachedGarageY