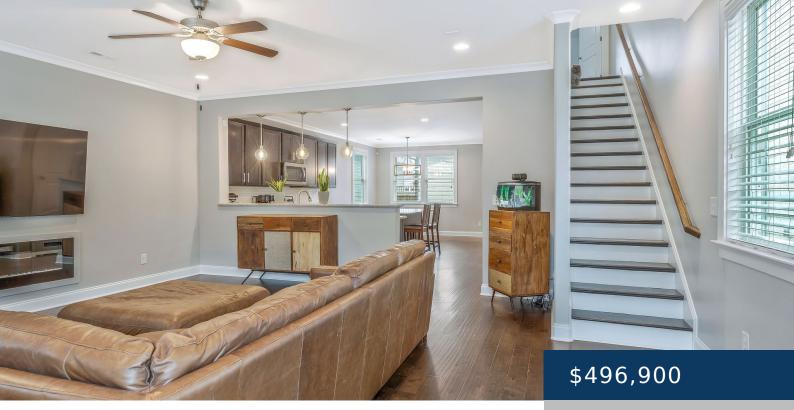

## 2380 SOMERSET VALLEY DR, ANTIOCH, TN, US,

https://therealtorken.com

Welcome to this stunning 2,100-square-foot home, perfectly designed for comfort and convenience. This beautiful 3-bedroom, 2.5-bath residence is unlike any other in the neighborhood. The owners have installed hardwood floors throughout, exuding warmth and elegance. No carpet anywhere! There is a fresh coat of paint throughout as well. Looks and feels brand new! The modern [...]

GarageYN: Yes

FireplaceYN: Yes

**Security Features:** Security System, Smoke

Detector(s)

**Utilities:** Electricity Available, Water Available

**Features:** Ceiling Fan(s), Electric, Extra Closets, Family Room, High Ceilings, Open Floorplan, Pantry, Smart Camera(s)/Recording, Smart Light(s), Smart

Thermostat, Walk-In Closet(s)