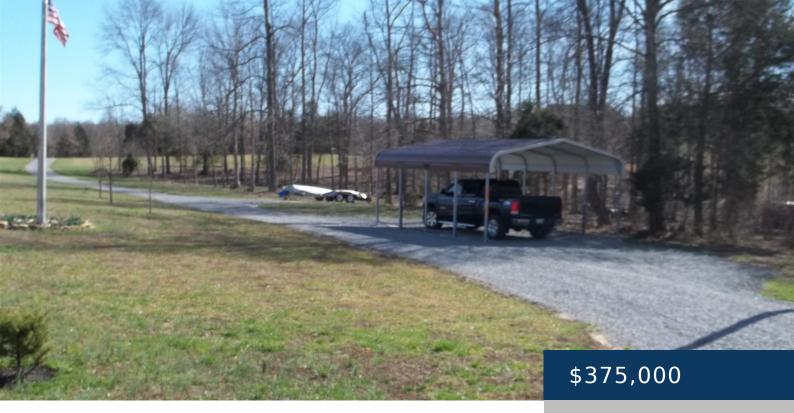

## 239 CALVERT RIDGE RD, WESTMORELAND, TN, US,

https://therealtorken.com

Price improvement! Take advantage of the drop in interest rates! This well kept manufactured home on a permanent foundation, has 3 br 2 ba-1620 sq ft-open floor plan-on 6.30 mostly level to gently rolling acres-large 40 x 30 insulated workshop/garage with an attached 20 x 30 carport, an adorable she-shed that has electricity for all [...]

## **Building Details**

**Cooling features:** Central Air, Electric

**ParkingTotal:** 5

**Heating:** Central, Heat Pump

**Exterior material:** Vinyl Siding

Parking: Detached, Driveway, Gravel

**ArchitecturalStyle:** Ranch **NewConstructionYN:** No