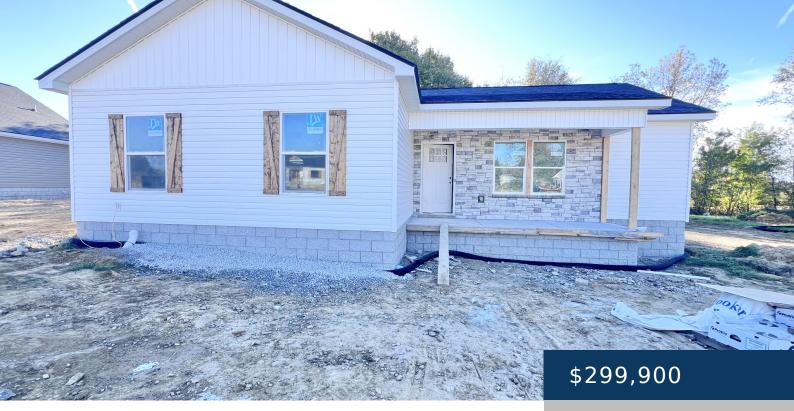

## 240 REMINGTON LN, SMITHVILLE, TN, US,

https://therealtorken.com

Perfect New Construction homes located just minutes from town in the Short Mountain development! 3bedrooms/ 2baths/ 1,378sqft with an Open floor plan with Vaulted ceilings, Granite countertops throughout kitchen and LVP flooring in main living areas, includes a separate Utility room! Estimated to be completed November 15, 2024! Call to schedule your showing today!

## **Building Details**

Cooling features: Central Air Heating: Central Exterior material: Vinyl Siding