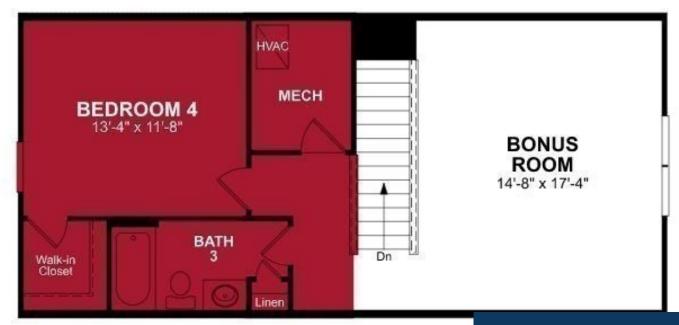

### \$629,990

- 4 beds
- 3 baths
- Residentia
- Single Family Residence
- Active
- 2402 sq ft

| Room type   | Dimensions |
|-------------|------------|
| Bedroom 1   | 18x13      |
| Bedroom 2   | 11x11      |
| Bedroom 3   | 10×10      |
| Bedroom 4   | 13x11      |
| Bonus Room  | 14x17      |
| Kitchen     | 10x13      |
| Living Room | 19x17      |