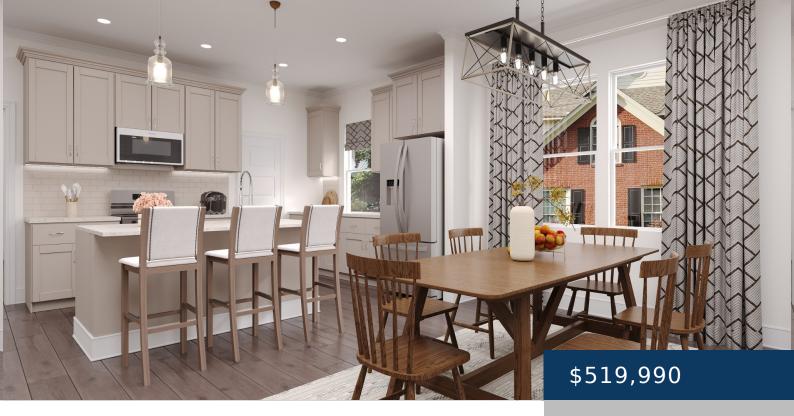

## 2437 KEMP DR, HERMITAGE, TN, US,

https://therealtorken.com

Come check out Overlook at Aarons Cress!! The Charleston is a 2437 sq ft plan including 4 BR/2.5 BA, primary BR on the main level, open kitchen, dining room, study, and loft, with an optional morning room or covered patio! Come personalize your home with our choice options and tons of upgrade options at our [...]

## **Rooms**

|             | Room type | Dimensions |  |
|-------------|-----------|------------|--|
| Bedroom 1   |           | 15x14      |  |
| Bedroom 2   |           | 11x11      |  |
| Bedroom 3   |           | 14x11      |  |
| Bedroom 4   |           | 11x11      |  |
| Dining Room |           | 18x9       |  |
| Kitchen     |           | 18x11      |  |
| Living Room |           | 18x14      |  |

## **Amenities & Features**

Waterfront available: No AttachedGarageYN: Yes

PoolPrivateYN: No

**Utilities:** Water Available, Cable Connected

**Features:** High Speed Internet, Kitchen Island, Primary Bedroom Main Floor