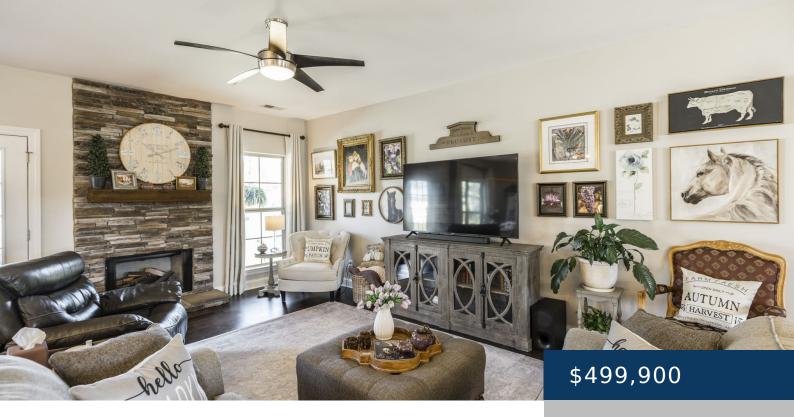

## 25 TULIP CT, CASTALIAN SPRINGS, TN, US,

https://therealtorken.com

Immaculate brick home with an open floor plan that seamlessly connects spacious living room, breakfast area and gourmet kitchen! Beautiful manicured yard with fire pit in backyard along with patio and covered porch for outdoor entertaining.

## **Rooms**

|             | Room type | Dimensio | ons |
|-------------|-----------|----------|-----|
| Bedroom 1   |           | 16x13    |     |
| Bedroom 2   |           | 11x11    |     |
| Bedroom 3   |           | 11x10    |     |
| Bonus Room  |           | 20x14    |     |
| Dining Room |           | 12x11    |     |
| Kitchen     |           | 10x10    |     |
| Living Room |           | 19x15    |     |