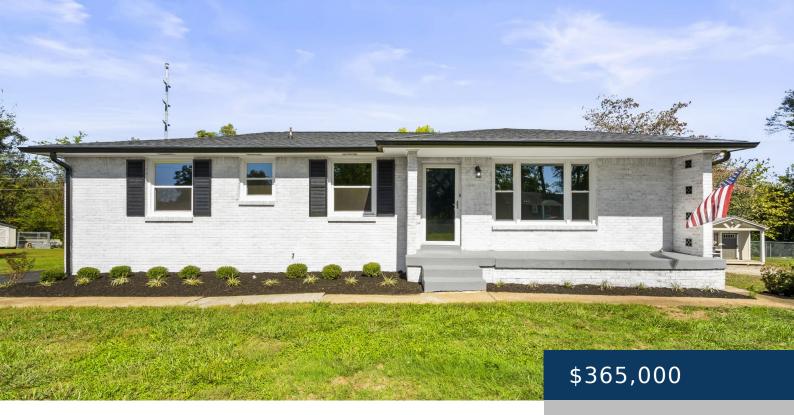

## 2506 HICKORY DR, SPRINGFIELD, TN, US,

https://therealtorken.com

Refreshed and Renewed, All brick, 2800 sqft plus a heated and cooled garage with new insulated doors, 3 bedroom, 2.5 bath home with new roof, windows, gutters, kitchen cabinets, granite countertops, stainless appliances, flooring, paint, light fixtures, hardware and completely remodeled second full bath.