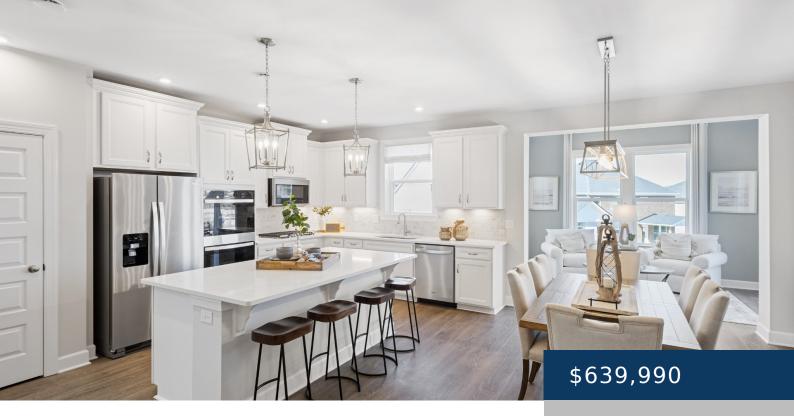

## 2523 WILLOW BELLE DRIVE, MOUNT JULIET, TN, US,

https://therealtorken.com

The Ansley floorplan! Enjoy main level living with an entertainer's open concept layout. Primary suite with 2 guest suites on main level. 4th bedroom/3rd bath and bonus space upstairs. Choose between 2 kitchens and 2 primary baths at no cost! Covered porch or morning room available. Amenity center with pool and fitness center coming soon!! [...]

## Rooms

|             | Room type | Dimensions |  |
|-------------|-----------|------------|--|
| Bedroom 1   |           | 17x13      |  |
| Bedroom 2   |           | 10x12      |  |
| Bedroom 3   |           | 10x11      |  |
| Bedroom 4   |           | 12x12      |  |
| Bonus Room  |           | 22x18      |  |
| Dining Room |           | 10x17      |  |
| Kitchen     |           | 17x11      |  |
| Living Room |           | 17x17      |  |

Utilities: Water Available, Cable

Connected

Features: Air Filter, Kitchen Island, Primary

Bedroom Main Floor, Walk-In Closet(s)