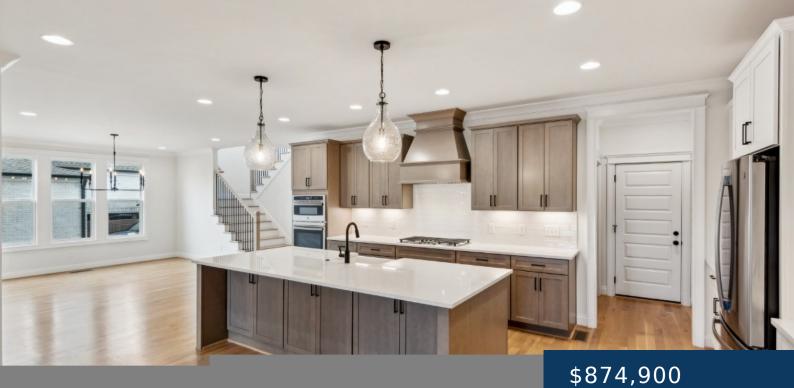

## 2526 PARK DR, NASHVILLE, TN, US,

https://therealtorken.com

Stunning, Frank Batson built home in the heart of Donelson, just minutes from downtown; Walk into the open two story foyer and you will be impressed with the custom trim detail and abundant natural light in this spacious open floorplan; Kitchen features walk in pantry, beautiful cabinets and large island; Living room has a beautiful [...]

## **Rooms**

|             | Room type | Dimensions |
|-------------|-----------|------------|
| Bedroom 1   |           | 18x13      |
| Bedroom 2   |           | 12x11      |
| Bedroom 3   |           | 11x11      |
| Bedroom 4   |           | 12x11      |
| Bonus Room  |           | 11x17      |
| Dining Room |           | 16x13      |
| Kitchen     |           | 16x13      |
| Living Room |           | 19x16      |