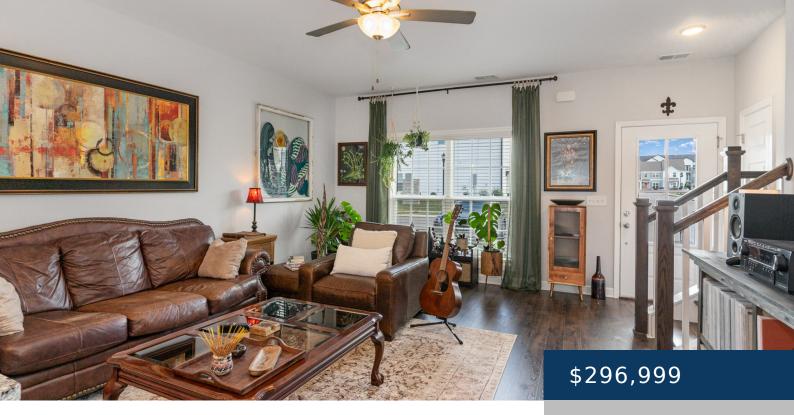

## 2539 NAPA VALLEY WAY, COLUMBIA, TN, US,

https://therealtorken.com

Charming 2 Bedroom, 2.5 Bathroom Townhome. Nestled in a serene and quiet area, this meticulously maintained townhome offers the perfect blend of comfort and convenience. Featuring stainless steel appliances and laminate wood floors, this home exudes modern elegance. With only one owner, it has been lovingly cared for and is in pristine condition. Enjoy the [...]

## **Rooms**

| Room type   | Dimensions |
|-------------|------------|
| Bedroom 1   | 13x12      |
| Bedroom 2   | 12x12      |
| Kitchen     |            |
| Living Room | 16x17      |