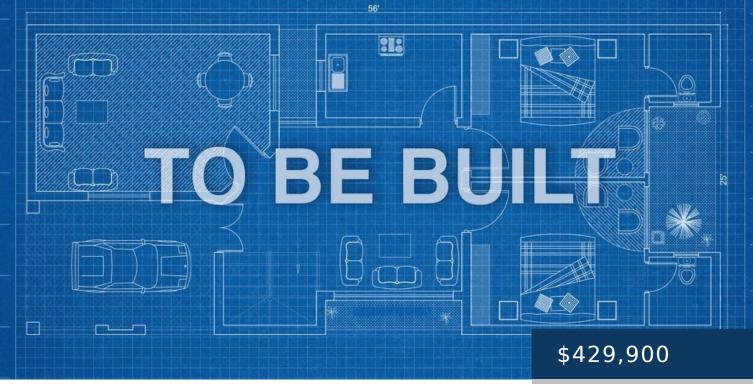

## **259 JET STREAM DRIVE, LA VERGNE, TN, US,** https://therealtorken.com

This is a to be built home. Phase III is featuring HAMLET ESTATES @ Carothers Crossing and is selling now from the mid \$400s to low \$500,000s on lots ranging from 5,060 sq. ft. to 6,208 sq. ft! CHOOSE FROM ONE OF SIX FLOORPLANS! Our homes range from 1720 to 2320 sq. ft., 3 - [...]

## Rooms

| Room | type |
|------|------|
|------|------|

| Bedroom 1   |  |  |
|-------------|--|--|
| Dining Room |  |  |
| Kitchen     |  |  |
| Living Room |  |  |