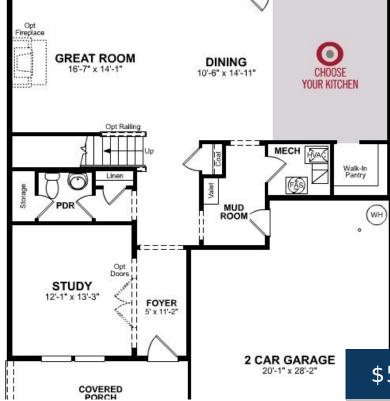

#### 2640 KEMP DR, HERMITAGE, TN, US,

https://therealtorken.com

Now Selling at Overlook at Aarons Cress!! The Austin is a 2640 sq ft plan including 4 BR/2.5 BA, open kitchen, dining room, study, and loft, with an optional morning room or covered patio! Need more bedrooms? Convert the study and half bath to make the home a 5 BR/3 BA home. Come personalize your [...]

#### Rooms

|             | Room type | Dimensions |
|-------------|-----------|------------|
| Bedroom 1   |           | 16x14      |
| Bedroom 2   |           | 11x11      |
| Bedroom 3   |           | 12x11      |
| Bedroom 4   |           | 15x11      |
| Dining Room |           | 15x11      |
| Kitchen     |           | 15x11      |
| Living Room |           | 17×14      |