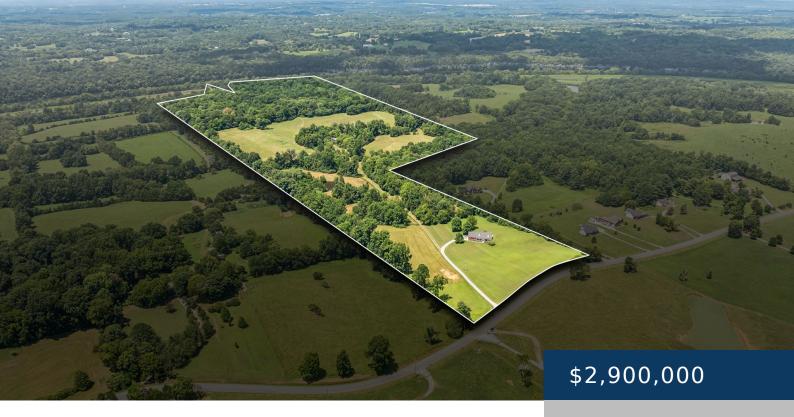

## 2700 CANOE BRANCH RD, LEBANON, TN, US,

https://therealtorken.com

Enjoy peaceful living in this beautiful brick home on 82 acres of scenic riverfront land. Built in 1993 and well-kept, this spacious home is perfect for families who need room to grow or anyone looking for a quiet retreat. Wake up to stunning views of rolling hills and open fields right from your covered patio, [...]