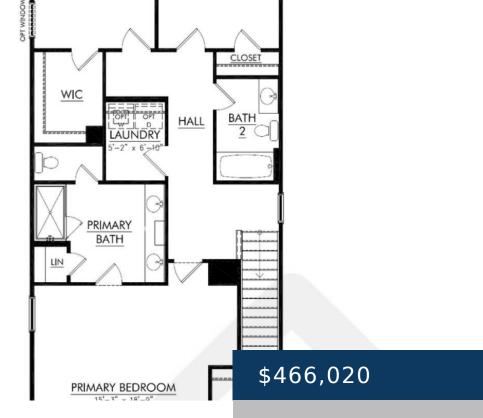

## **Rooms**

| Room type   | Dimensions |
|-------------|------------|
| Bedroom 1   | 19x15      |
| Bedroom 2   | 13x11      |
| Bedroom 3   | 13x11      |
| Kitchen     | 16x12      |
| Living Room | 20x18      |