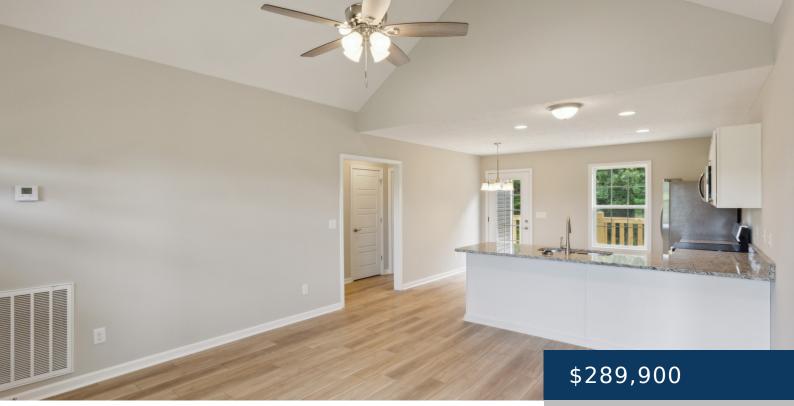

## 2796 WIXTOWN RD, WESTMORELAND, TN, US,

https://therealtorken.com

Discover modern living in this brand-new 3-bed, 2-bath home spanning 1250 sqft on a spacious 1.26-acre canvas. Home features include: vaulted ceilings, custom cabinetry, granite countertops, luxury vinyl flooring throughout, and a full suite of stainless steel appliances. Blend contemporary design with serene surroundings while you entertain friends and family. Enjoy relaxing around your concrete [...]

## **Building Details**

**Cooling features:** Central Air

**Heating:** Central

Exterior material: Brick, Vinyl Siding

**NewConstructionYN:** Yes

**Basement:** Crawl Space

Roof: Asphalt