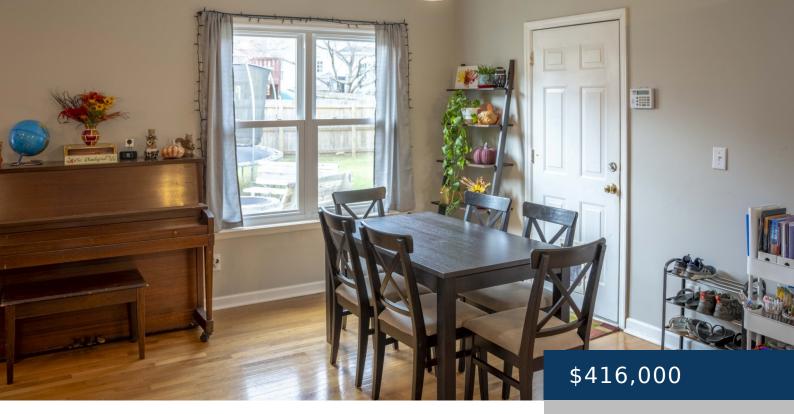

## Rooms

| Room type   | Dimensions |
|-------------|------------|
| Bedroom 1   | 15x12      |
| Bedroom 2   | 10x10      |
| Dining Room |            |
| Living Room | 14x14      |