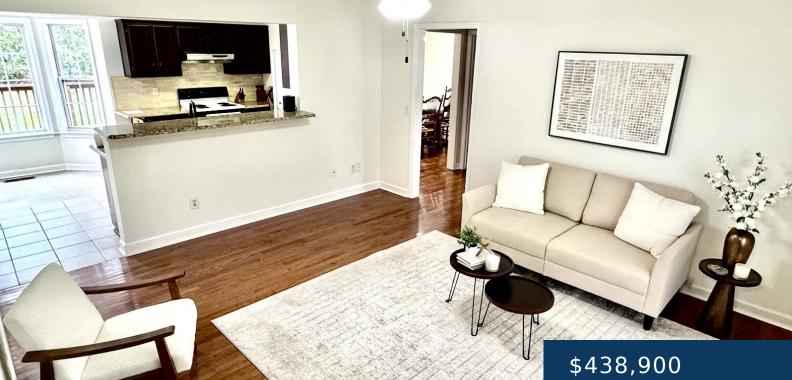

# 2817 COCHRAN TRACE DR, SPRING HILL, TN, US,

https://therealtorken.com

Williamson Co Cape-style FOUR bed home w/cozy sitting porch and LARGE backyard that backs up to a creek. Freshly painted main living area! Main Suite AND Guest room w/ access to full bath BOTH on main level. Granite in kitchen with bayed breakfast area. Main suite w/ soaking tub and separate shower. Split bedrooms upstairs [...]

#### Rooms

|             | Room type | Dimensions |  |
|-------------|-----------|------------|--|
| Bedroom 1   |           | 16x12      |  |
| Bedroom 2   |           | 14x13      |  |
| Bedroom 3   |           | 14x12      |  |
| Bedroom 4   |           |            |  |
| Dining Room |           | 14x10      |  |
| Kitchen     |           | 18x10      |  |
| Living Room |           | 16x13      |  |