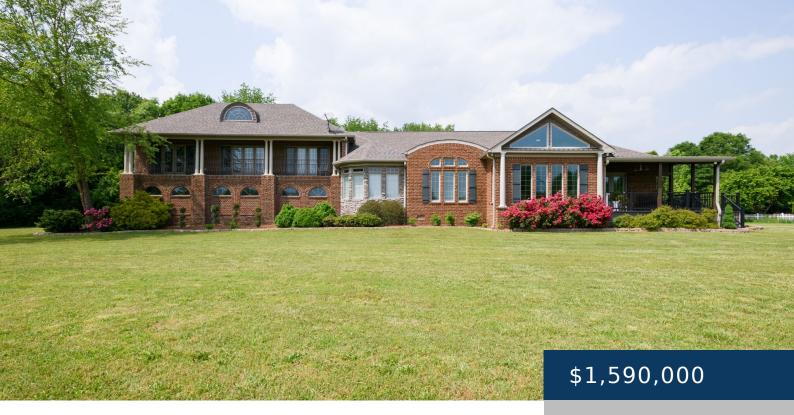

## 2836 ACADEMY RD, LEBANON, TN, US,

https://therealtorken.com

Live on the lake year round! A beautiful lot with 8.95 acres, with 300 feet of lake frontage. Beautiful custom built home with a lot of outdoor entertaining areas. Previous Wedding Venue, great for a second home, so many possibilities. A fishing dock can be installed. Come see!