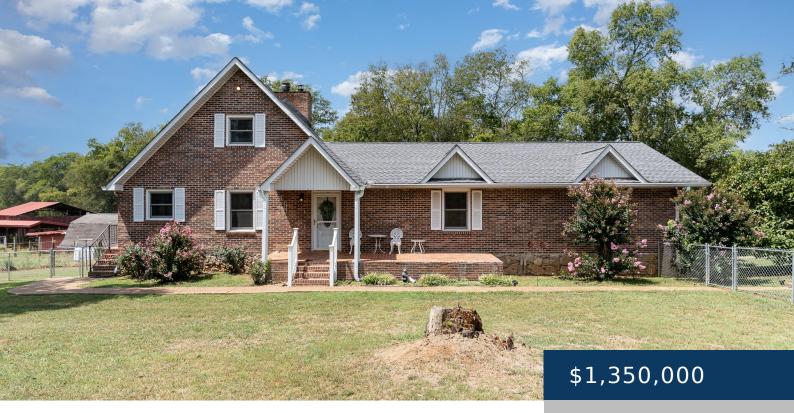

## 2847 ASHWOOD RD, COLUMBIA, TN, US,

https://therealtorken.com

This is the TENNESSEE FARM you've been looking for! With over 25 acres, a spring fed creek and green rolling pastures, 4 Stall Horse Barn with electric, well water, and tack room, Calf Shed, Tractor Shed, Feed Shed, and huge Tobacco Barn, this property has everything you need! 10 Minutes from Downtown Columbia and just [...]

- 4 heds
- 3 haths
- Residential
- Single Family Residence
- Active
- 3300 sq ft

## **Building Details**

Cooling features: Central Air, Electric

**NewConstructionYN:** No

**Basement:** Finished

Parking: Attached - Rear, Detached

ParkingTotal: 4

**Heating:** Central, Electric **Exterior material:** Brick