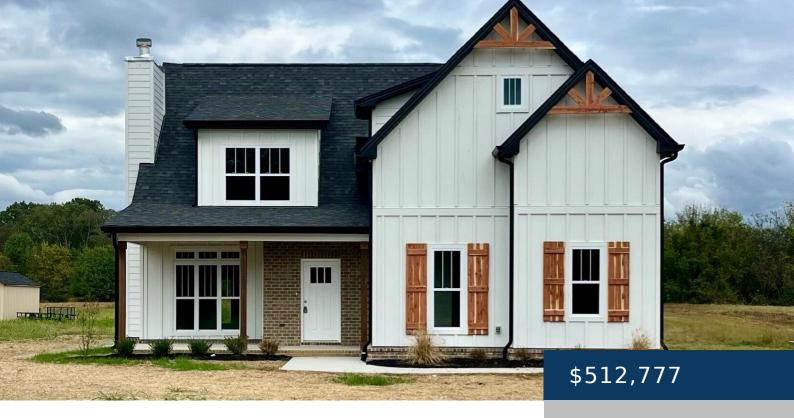

## 29 SHEMA LANE, LEBANON, TN, US,

https://therealtorken.com

New Construction! 3 Bedrooms, 2 1/2 baths, Bonus room, and a loft area perfect for an office or den!\* Tile/Carpet/LVP Flooring\*Granite Countertops and stainless steel appliances\* Trim work and Accent walls add a great touch to a great floor plan! Covered patio and a 2 car garage. Lebanon address and Smith County Taxes!