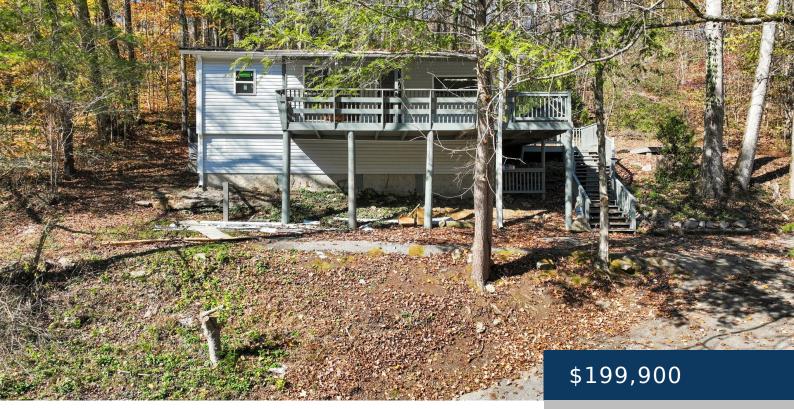

## 292 HALLS HOLLOW RD, SMITHVILLE, TN, US,

https://therealtorken.com

Completely renovated and Completely furnished and up and operating AIR BNB adorable cottage right down the street from the lake and boat ramp! Home is tucked away in a private setting!

## **Building Details**

| Cooling features: Central Air | ArchitecturalStyle: Cottage     |
|-------------------------------|---------------------------------|
| NewConstructionYN: No         | Heating: Central                |
| Basement: Crawl Space         | Exterior material: Vinyl Siding |