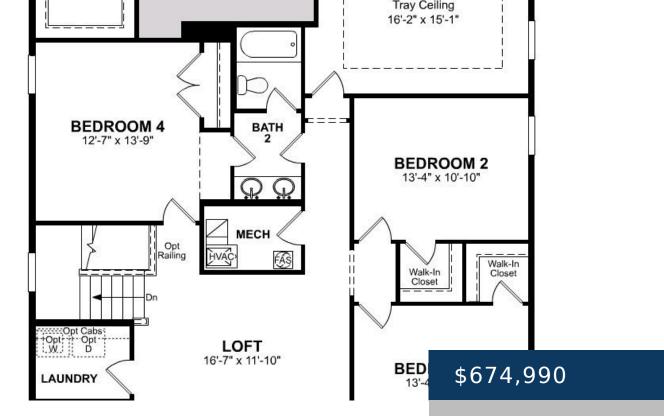

## **Rooms**

| Room type   | Dimensions |
|-------------|------------|
| Bedroom 1   | 16x15      |
| Bedroom 2   | 13x11      |
| Bedroom 3   | 13x11      |
| Bedroom 4   | 12x14      |
| Dining Room | 11x15      |
| Kitchen     | 12x17      |
| Living Room | 16x15      |