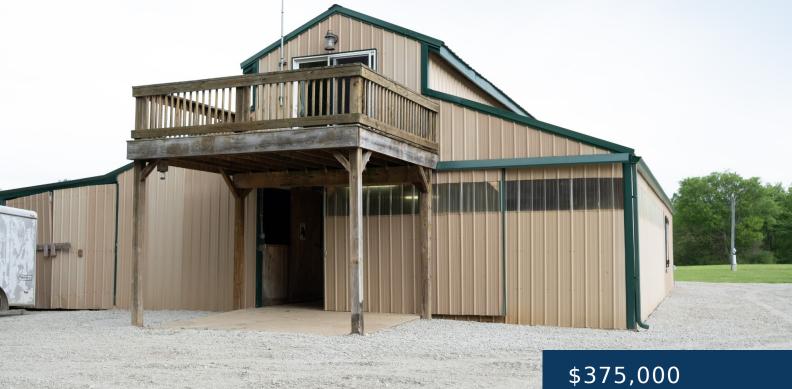

2968 STEGALL RD, LEWISBURG, TN, US,

https://therealtorken.com

Customized Barndominium on 3.56 acres. Customized floor plan, with room to expand the living space. Beautiful land thats mostly open with some trees to the rear. The septic system is a 2 bed, but based on original permit it is believed that it could be modified to be a 3 bed if a buyer needed [...]