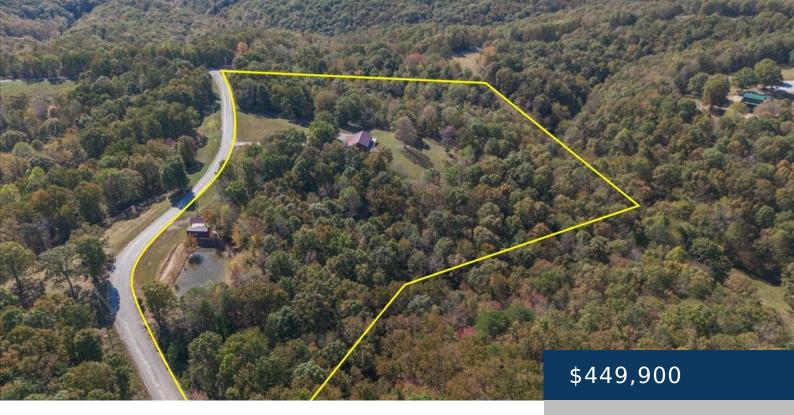

## 301 HILLS HOLLOW DR, WAVERLY, TN, US,

https://therealtorken.com

Beautiful home on 12.1 acres and just 5 MINUTES TO 2 MARINAS ON THE KENTUCKY LAKE/TENNESSEE RIVER!! Located in Lakewood Ranches, this 2 BD 3 BA home sits on it's own private piece of paradise! Featuring a picturesque pavilion overlooking a FULLY STOCKED FISHING POND, a storage shed that has been used as a tiny [...]